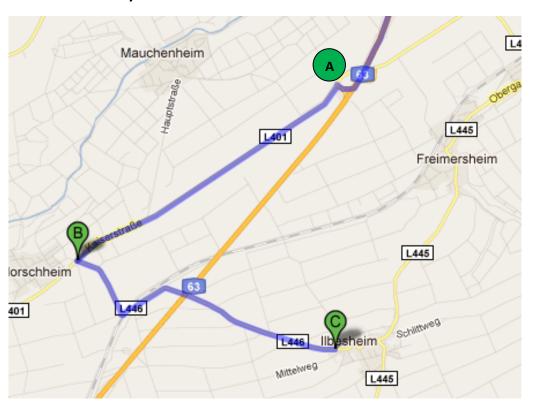

- at Alzeyer Kreuz change to A 63
- at A63 direction Kaiserslautern to exit Freimersheim (at point A)
- after 200 m to the left L401 direction Kirchheimbolanden/ Mauchenheim

- follow the FAI signs:
- after 3,4 km bent to the left direction Ilbesheim (at point B)
- after 3km you receive Ilbesheim

## Road to Ilbesheim coming from West

GPS Koordinaten 8° 04' 31" 49° 41' 27"

- over A6 from Saarbrücken to Kaiserslautern
- at A63 direction Mainz to exit Kirchheimbolanden
- 300 m to the left and at Aral Gasstation to the right direction Alzey
- after 5 km bent to the right (at Point B) direction Ilbesheim 3km