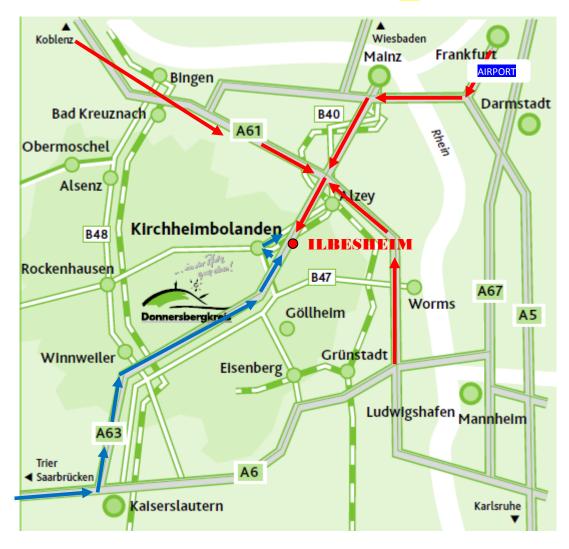

## Road to Ilbesheim from north coming

**GPS Koordinaten** 8° 04' 31" 49° 41' 27"

- from the netherlands, coming over the A61
- from the east A3 Frankfurt Airport A67 at Rüsselsheimer Kreuz follow A60 to Mainz
- from Switzerland, coming over the A61

- at Alzeyer Kreuz change to A 63
- at A63 direction Kaiserslautern to exit Freimersheim (at point A)
- after 200 m to the left L401 direction Kirchheimbolanden/ Mauchenheim

- follow the FAI signs:
- after 3,4 km bent to the left direction Ilbesheim (at point B)
- after 3km you receive Ilbesheim

## Road to Ilbesheim coming from West

GPS Koordinaten 8° 04' 31" 49° 41' 27"

- over A6 from Saarbrücken to Kaiserslautern
- at A63 direction Mainz to exit Kirchheimbolanden
- 300 m to the left and at Aral Gasstation to the right direction Alzey
- after 5 km bent to the right (at Point B) direction Ilbesheim 3km

- follow the FAI signs
- and after passing some house and crossing the highway you reach Ilbesheim

A.Nüttgens 08/2011