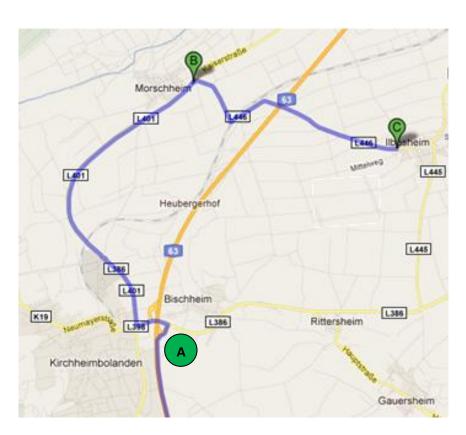

- at Alzeyer Kreuz change to A 63
- at A63 direction Kaiserslautern to exit Freimersheim (at point A)
- after 200 m to the left L401 direction Kirchheimbolanden/ Mauchenheim

- follow the FAI signs:
- after 3,4 km bent to the left direction Ilbesheim (at point B)
- after 3km you receive Ilbesheim

## Road to Ilbesheim coming from West

GPS Koordinaten 8° 04' 31" 49° 41' 27"

- over A6 from Saarbrücken to Kaiserslautern
- at A63 direction Mainz to exit Kirchheimbolanden
- 300 m to the left and at Aral Gasstation to the right direction Alzey
- after 5 km bent to the right (at Point B) direction Ilbesheim 3km

- follow the FAI signs
- and after passing some house and crossing the highway you reach Ilbesheim

A.Nüttgens 08/2011