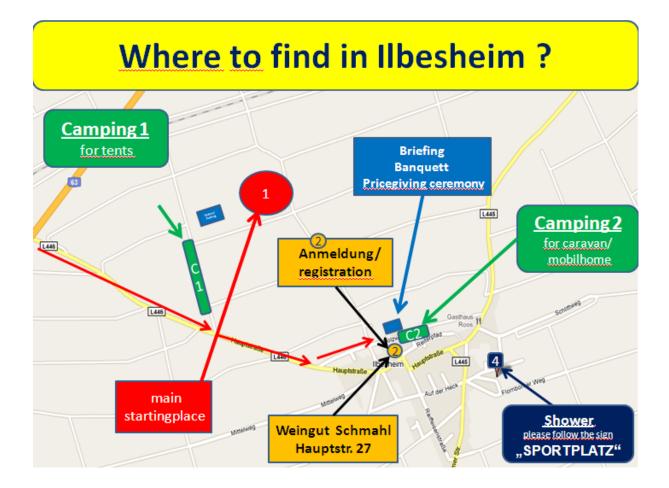

100 points - you reach the destination!

Drive straight to Gasthaus Roos in Hauptstrasse 74 a and drink as much beer as you like to fly Maxes during the

- Camping 1 for tents
- Camping 2 for caravans, motorhomes
- Anmeldung/ Registration bei Weingut Schmahl, Hauptstr. 27
- Opening ceremony, Banquett and Prize giving in the Hall of Weingut Schmahl, Holzweg
- Showers at the football field follow the 'Sportplatz' sign
- planned contest line/ Flying site