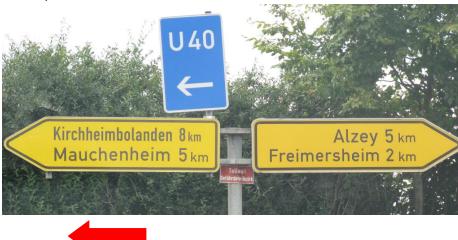

## you turn right to A63 Kaiserslautern/ Ludwigshafen/ Alzey

driving 32 km on **A60** you take the exit **10 Freimersheim** 

where you turn after 200m left to L401 direction Kirchheimbolanden/ Mauchenheim