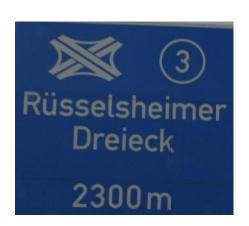

where you turn right to A67 direction Darmstadt/ Mainz/ Rüsselsheim/ Raunheim

After 500m you turn left and follow A67 direction Darmstadt/ Mainz/ Rüsselsheim

After 6 km driving on A67 at the highway crossing **Rüsselsheimer Dreieck** 

and drive on highway A60 direction to Bingen/ Mainz/ Wiesbaden

After 18 km at the highway crossing 21 Kreuz Mainz-Süd