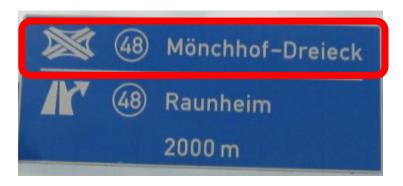

## How to drive from Frankfurt Airport to Ilbesheim?

From Airport coming follow the A3 direction to Köln/Mainz/Wiesbaden/Kelsterbach

You go straight on Highway A3 to highway crossing 48 Mönchhof-Dreieck

where you turn right to A67 direction Darmstadt/ Mainz/ Rüsselsheim/ Raunheim

After 500m you turn left and follow A67 direction Darmstadt/ Mainz/ Rüsselsheim

After 6 km driving on A67 at the highway crossing **Rüsselsheimer Dreieck** 