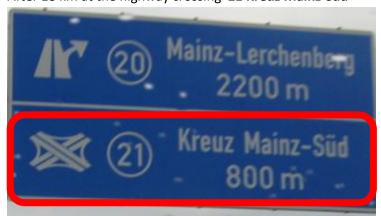

and drive on highway A60 direction to Bingen/ Mainz/ Wiesbaden

After 18 km at the highway crossing 21 Kreuz Mainz-Süd

## you turn right to A63 Kaiserslautern/ Ludwigshafen/ Alzey

driving 32 km on **A60** you take the exit **10 Freimersheim** 

where you turn after 200m left to L401 direction Kirchheimbolanden/ Mauchenheim