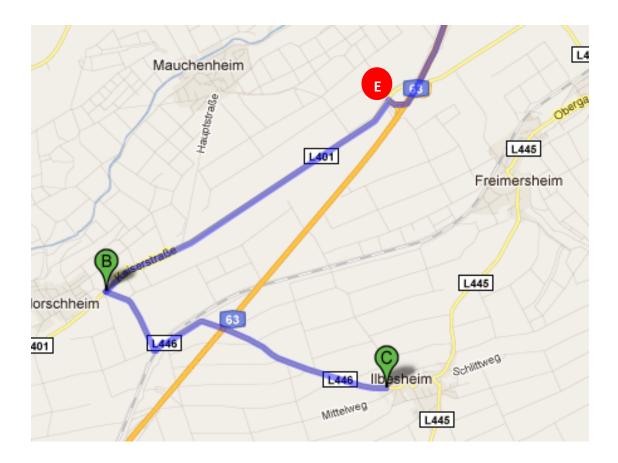

From this exit you will follow the Contest signs FAI

After 3,4 km driving on **L401** you see on the right side the village Morschheim and drive **left** to **L446** direction to **Ilbesheim** 

You cross the railway in Bahnhof Morschheim (only a few houses) and the highway bridge and then you drive straight on L446 to Ilbesheim.