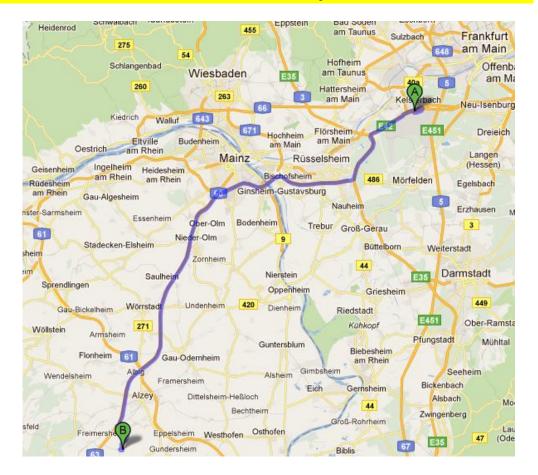

## How to drive from Frankfurt Airport to Ilbesheim?

From Airport coming follow the A3 direction to Köln/Mainz/Wiesbaden/Kelsterbach

You go straight on Highway A3 to highway crossing 48 Mönchhof-Dreieck