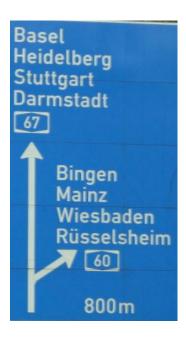

where you turn right to A67 direction Darmstadt/ Mainz/ Rüsselsheim/ Raunheim

After 500m you turn left and follow A67 direction Darmstadt/ Mainz/ Rüsselsheim

After 6 km driving on A67 at the highway crossing **Rüsselsheimer Dreieck** 

and drive on highway A60 direction to Bingen/ Mainz/ Wiesbaden

After 18 km at the highway crossing 21 Kreuz Mainz-Süd