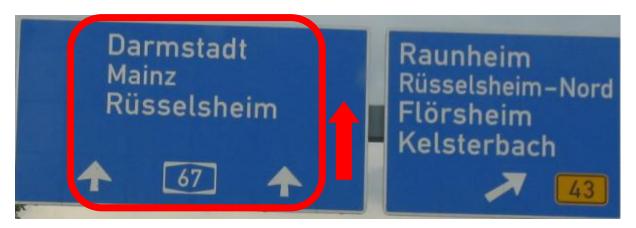

where you turn right to A67 direction Darmstadt/ Mainz/ Rüsselsheim/ Raunheim

After 500m you turn left and follow A67 direction Darmstadt/ Mainz/ Rüsselsheim

After 6 km driving on A67 at the highway crossing **Rüsselsheimer Dreieck** 

and drive on highway A60 direction to Bingen/ Mainz/ Wiesbaden

After 18 km at the highway crossing 21 Kreuz Mainz-Süd