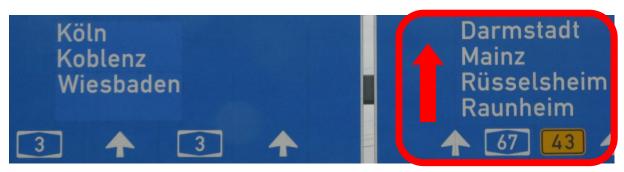

where you turn right to A67 direction Darmstadt/ Mainz/ Rüsselsheim/ Raunheim

After 500m you turn left and follow A67 direction Darmstadt/ Mainz/ Rüsselsheim

After 6 km driving on A67 at the highway crossing **Rüsselsheimer Dreieck** 

and drive on highway A60 direction to Bingen/ Mainz/ Wiesbaden

After 18 km at the highway crossing 21 Kreuz Mainz-Süd