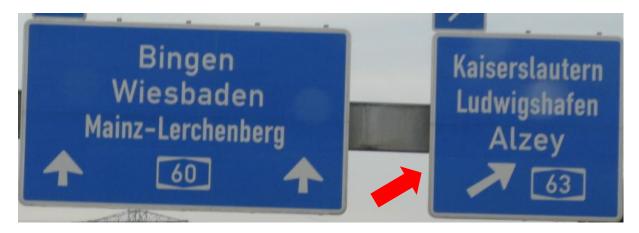

and drive on highway A60 direction to Bingen/ Mainz/ Wiesbaden

After 18 km at the highway crossing 21 Kreuz Mainz-Süd

## you turn right to A63 Kaiserslautern/ Ludwigshafen/ Alzey

driving 32 km on **A60** you take the exit **10 Freimersheim** 

where you turn after 200m left to L401 direction Kirchheimbolanden/ Mauchenheim