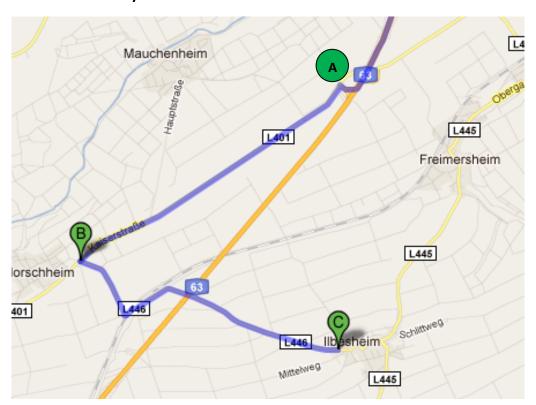

- at Alzeyer Kreuz change to A 63
- at A63 direction Kaiserslautern to exit Freimersheim (at point A)
- after 200 m to the left L401 direction Kirchheimbolanden/ Mauchenheim

- follow the FAI signs:
- after 3,4 km bent to the left direction Ilbesheim (at point B)
- after 3km you receive Ilbesheim