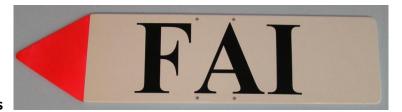

- at Alzeyer Kreuz change to A 63
- at A63 direction Kaiserslautern to exit Freimersheim (at point A)
- after 200 m to the left L401 direction Kirchheimbolanden/ Mauchenheim

- follow the FAI signs:
- after 3,4 km bent to the left direction Ilbesheim (at point B)
- after 3km you receive Ilbesheim

- follow the FAI signs
- and after passing some house and crossing the highway you reach Ilbesheim

**A.Nüttgens 08/2011** 

You can find the flying site by following this sign