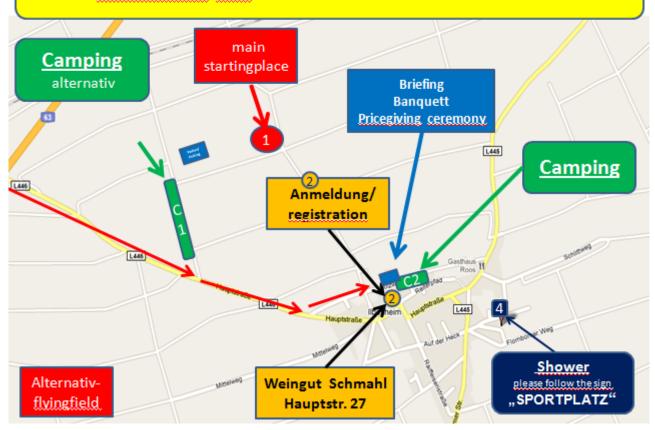

# Where to find in Ilbesheim?

- Camping alternativ
- Camping for tents, caravans, motorhomes
- Anmeldung/ Registration at vinary Schmahl, Hauptstr. 27
- Opening ceremony, Banquett and Prize giving in the hall of vinary Schmahl, Holzweg
- Showers at the football field follow the 'Sportplatz' sign
- 1 planned contest line/ Flying site