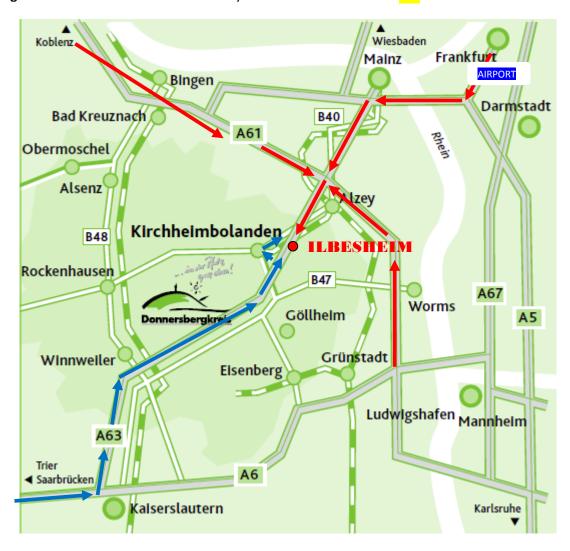

## Road to Ilbesheim from north coming

**GPS Koordinaten** 8° 04' 31" 49° 41' 27"

- from the netherlands, coming over the A61
- from the east A3 Frankfurt Airport A67 at Rüsselsheimer Kreuz follow A60 to Mainz
- from Switzerland, coming over the A61

- at Alzeyer Kreuz change to A 63
- at A63 direction Kaiserslautern to exit Freimersheim (at point A)
- after 200 m to the left L401 direction Kirchheimbolanden/ Mauchenheim

- follow the FAI signs:
- after 3,4 km bent to the left direction Ilbesheim (at point B)
- after 3km you receive Ilbesheim

#### Road to Ilbesheim coming from West

**GPS Koordinaten** 8° 04' 31" 49° 41' 27"

- over A6 from Saarbrücken to Kaiserslautern
- at A63 direction Mainz to exit Kirchheimbolanden
- 300 m to the left and at Aral Gasstation to the right direction Alzey
- after 5 km bent to the right (at Point B) direction Ilbesheim 3km

- follow the FAI signs
- and after passing some house and crossing the highway you reach Ilbesheim

**A.Nüttgens 08/2011** 