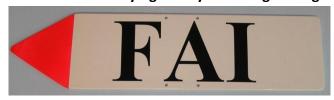

- at Alzeyer Kreuz change to A 63
- at A63 direction Kaiserslautern to exit Freimersheim (at point A)
- after 200 m to the left L401 direction Kirchheimbolanden/ Mauchenheim

- follow the FAI signs:
- after 3,4 km bent to the left direction Ilbesheim (at point B)
- after 3km you receive Ilbesheim

- follow the FAI signs
- and after passing some house and crossing the highway you reach Ilbesheim

**A.Nüttgens 08/2011** 

You can find the flying site by following this sign