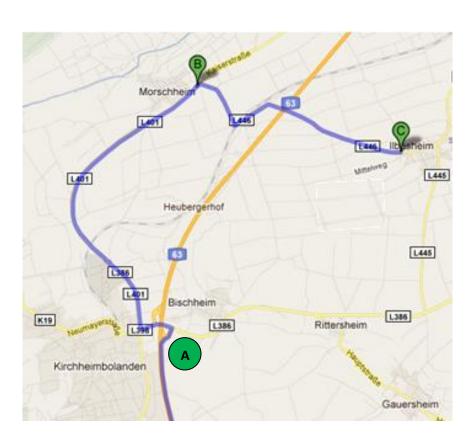

## Road to Ilbesheim from north coming

**GPS Koordinaten** 8° 04' 31" 49° 41' 27"

- from the netherlands, coming over the A61
- from the east A3 Frankfurt Airport A67 at Rüsselsheimer Kreuz follow A60 to Mainz
- from Switzerland, coming over the A61

- at Alzeyer Kreuz change to A 63
- at A63 direction Kaiserslautern to exit Freimersheim (at point A)
- after 200 m to the left L401 direction Kirchheimbolanden/ Mauchenheim

- follow the FAI signs:
- after 3,4 km bent to the left direction Ilbesheim (at point B)
- after 3km you receive Ilbesheim

#### Road to Ilbesheim coming from West

**GPS Koordinaten** 8° 04' 31" 49° 41' 27"

- over A6 from Saarbrücken to Kaiserslautern
- at A63 direction Mainz to exit Kirchheimbolanden
- 300 m to the left and at Aral Gasstation to the right direction Alzey
- after 5 km bent to the right (at Point B) direction Ilbesheim 3km

- follow the FAI signs
- and after passing some house and crossing the highway you reach Ilbesheim

**A.Nüttgens 08/2011** 