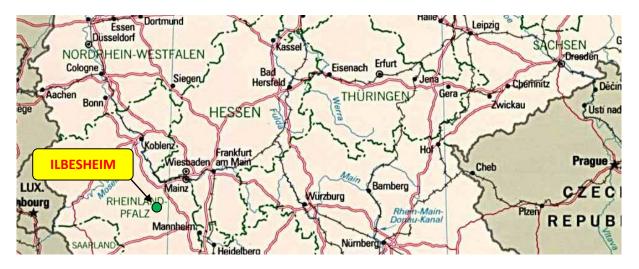

# Many roads go to Ilbesheim



Achtung: Ilbesheim at the A63 between Alzey and Kirchheimbolanden - not Ilbesheim near Landau



### Ilbesheim - in the heart of Europe

## Road to Ilbesheim from north coming

**GPS Koordinaten** 8° 04' 31" 49° 41' 27"

- from the netherlands, coming over the A61
- from the east A3 Frankfurt Airport A67 at Rüsselsheimer Kreuz follow A60 to Mainz
- from Switzerland, coming over the A61

- at Alzeyer Kreuz change to A 63
- at A63 direction Kaiserslautern to exit Freimersheim (at point A)
- after 200 m to the left L401 direction Kirchheimbolanden/ Mauchenheim



- follow the FAI signs:
- after 3,4 km bent to the left direction Ilbesheim (at point B)
- after 3km you receive Ilbesheim



#### Road to Ilbesheim coming from West

**GPS Koordinaten** 8° 04' 31" 49° 41' 27"

- over A6 from Saarb